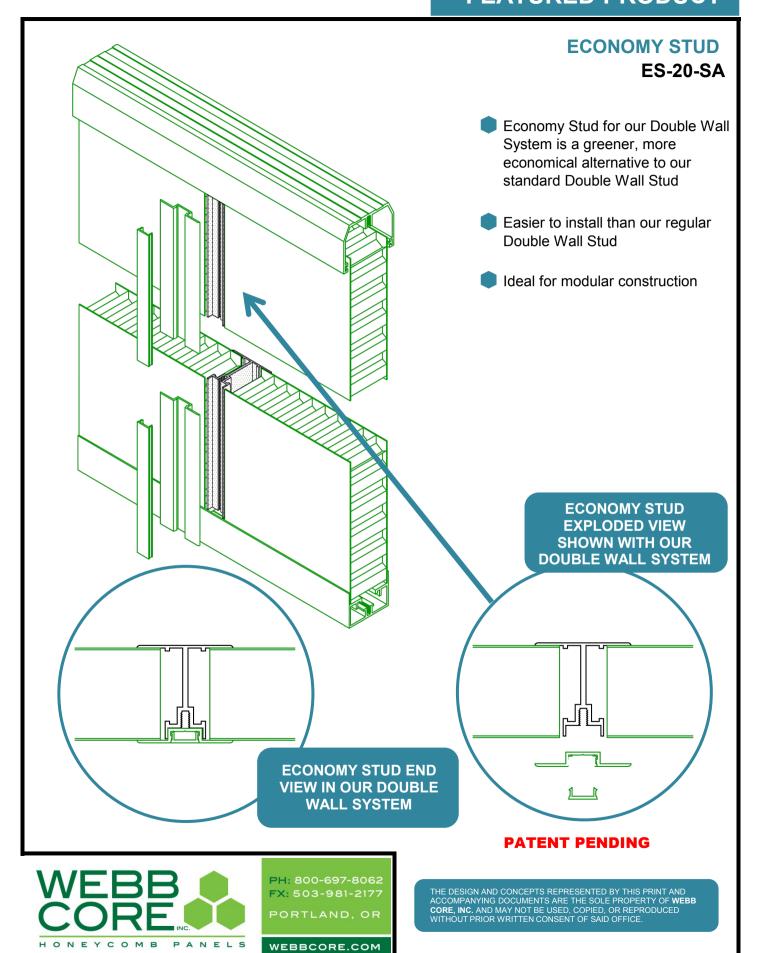

## **ECONOMY STUD**

**ES-20-SA** 

- Economy Stud for our Double Wall System is a greener, more economical alternative to our standard Double Wall Stud
- Easier to install than our regular Double Wall Stud
- Ideal for modular construction

ECONOMY STUD END VIEW SHOWN WITH OUR DOUBLE WALL SYSTEM

ECONOMY STUD SHOWN WITH THE DOUBLE WALL STUD IN THE 2"
DOUBLE WALL SYSTEM

PH: 800-697-8062 FX: 503-981-2177 PORTLAND. OR

WEBBCORE.COM

THE DESIGN AND CONCEPTS REPRESENTED BY THIS PRINT AND ACCOMPANYING DOCUMENTS ARE THE SOLE PROPERTY OF **WEBB CORE, INC.** AND MAY NOT BE USED, COPIED, OR REPRODUCED WITHOUT PRIOR WRITTEN CONSENT OF SAID OFFICE.