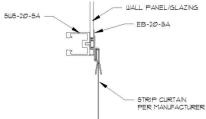

## WEBB CORE, INC. DATA CENTER COLD AISLE CONTAINMENT SYSTEM

DEFLECTION AT GLAZING CLIP

5 CONN. @ HORIZ./VERT. MEMBERS

9 TRANSOM @ HEAD TRACK

2 SUSPENDED STUD CONNECTION SCALE: 3' = 1'-0'

TOP OF ACCESS OPENING