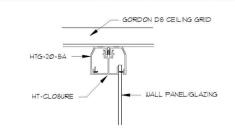

## WEBB CORE, INC. DATA CENTER COLD AISLE CONTAINMENT SYSTEM

DEFLECTION AT GLAZING CLIP

5 CONN. @ HORIZ./VERT. MEMBERS

9 TRANSOM @ HEAD TRACK

2 SUSPENDED STUD CONNECTION SCALE: 3' = 1'-0'

TOP OF ACCESS OPENING