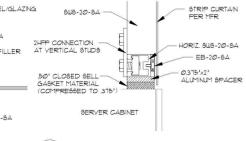

## WEBB CORE, INC. DATA CENTER COLD AISLE CONTAINMENT SYSTEM

DEFLECTION AT GLAZING CLIP

5 CONN. @ HORIZ./VERT. MEMBERS

9 TRANSOM @ HEAD TRACK

2 SUSPENDED STUD CONNECTION SCALE: 3' = 1'-0'

TOP OF ACCESS OPENING

3 TYPICAL CORNER @ TRANSOM

TYPICAL CORNER @ HINGE gcale: 3' : 1'-0'

4 HDR AT CABINET/ACCESS DOOR

8 TYPICAL CORNER @ DOOR OCALE: 3' = 1'-0'

PH: 800-697-8062 FX: 503-981-2177 PORTLAND, OR

WEBBCORE.COM

THE DESIGN AND CONCEPTS REPRESENTED BY THIS PRINT AND ACCOMPANYING DOCUMENTS ARE THE SOLE PROPERTY OF WEBB CORE, INC. AND MAY NOT BE USED, COPIED, OR REPRODUCED WITHOUT PRIOR WRITTEN CONSENT OF SAID OFFICE.