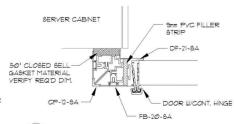

3 TYPICAL CORNER @ TRANSOM

TYPICAL CORNER @ HINGE gcale: 3' : 1'-0'

4 HDR AT CABINET/ACCESS DOOR

8 TYPICAL CORNER @ DOOR OCALE: 3' = 1'-0'

PH: 800-697-8062 FX: 503-981-2177 PORTLAND, OR

WEBBCORE.COM

THE DESIGN AND CONCEPTS REPRESENTED BY THIS PRINT AND ACCOMPANYING DOCUMENTS ARE THE SOLE PROPERTY OF WEBB CORE, INC. AND MAY NOT BE USED, COPIED, OR REPRODUCED WITHOUT PRIOR WRITTEN CONSENT OF SAID OFFICE.