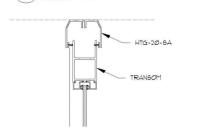

3 TYPICAL CORNER @ TRANSOM

TYPICAL CORNER @ HINGE gcale: 3' : 1'-0'

4 HDR AT CABINET/ACCESS DOOR

8 TYPICAL CORNER @ DOOR OCALE: 3' = 1'-0'

PH: 800-697-8062 FX: 503-981-2177 PORTLAND, OR

WEBBCORE.COM

THE DESIGN AND CONCEPTS REPRESENTED BY THIS PRINT AND ACCOMPANYING DOCUMENTS ARE THE SOLE PROPERTY OF WEBB CORE, INC. AND MAY NOT BE USED, COPIED, OR REPRODUCED WITHOUT PRIOR WRITTEN CONSENT OF SAID OFFICE.