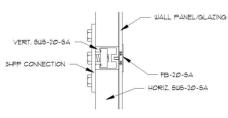

## WEBB CORE, INC. DATA CENTER COLD AISLE CONTAINMENT SYSTEM

DEFLECTION AT GLAZING CLIP

5 CONN. @ HORIZ./VERT. MEMBERS

9 TRANSOM @ HEAD TRACK

2 SUSPENDED STUD CONNECTION SCALE: 3' = 1'-0'

TOP OF ACCESS OPENING