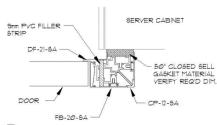

## WEBB CORE, INC. DATA CENTER COLD AISLE CONTAINMENT SYSTEM

DEFLECTION AT GLAZING CLIP

5 CONN. @ HORIZ./VERT. MEMBERS

9 TRANSOM @ HEAD TRACK

2 SUSPENDED STUD CONNECTION SCALE: 3' = 1'-0'

TOP OF ACCESS OPENING

3 TYPICAL CORNER @ TRANSOM

TYPICAL CORNER @ HINGE gcale: 3' : 1'-0'

4 HDR AT CABINET/ACCESS DOOR

8 TYPICAL CORNER @ DOOR OCALE: 3' = 1'-0'

PH: 800-697-8062 FX: 503-981-2177 PORTLAND, OR

WEBBCORE.COM

THE DESIGN AND CONCEPTS REPRESENTED BY THIS PRINT AND ACCOMPANYING DOCUMENTS ARE THE SOLE PROPERTY OF WEBB CORE, INC. AND MAY NOT BE USED, COPIED, OR REPRODUCED WITHOUT PRIOR WRITTEN CONSENT OF SAID OFFICE.