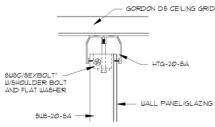

## WEBB CORE, INC. DATA CENTER COLD AISLE CONTAINMENT SYSTEM

DEFLECTION AT GLAZING CLIP

5 CONN. @ HORIZ./VERT. MEMBERS

9 TRANSOM @ HEAD TRACK

2 SUSPENDED STUD CONNECTION SCALE: 3' = 1'-0'

TOP OF ACCESS OPENING