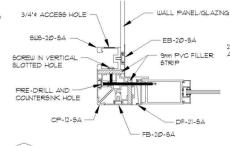

## WEBB CORE, INC. DATA CENTER COLD AISLE CONTAINMENT SYSTEM

DEFLECTION AT GLAZING CLIP

5 CONN. @ HORIZ./VERT. MEMBERS

9 TRANSOM @ HEAD TRACK

2 SUSPENDED STUD CONNECTION SCALE: 3' = 1'-0'

TOP OF ACCESS OPENING

3 TYPICAL CORNER @ TRANSOM

TYPICAL CORNER @ HINGE gcale: 3' : 1'-0'

4 HDR AT CABINET/ACCESS DOOR

8 TYPICAL CORNER @ DOOR OCALE: 3' = 1'-0'

PH: 800-697-8062 FX: 503-981-2177 PORTLAND, OR

WEBBCORE.COM

THE DESIGN AND CONCEPTS REPRESENTED BY THIS PRINT AND ACCOMPANYING DOCUMENTS ARE THE SOLE PROPERTY OF WEBB CORE, INC. AND MAY NOT BE USED, COPIED, OR REPRODUCED WITHOUT PRIOR WRITTEN CONSENT OF SAID OFFICE.